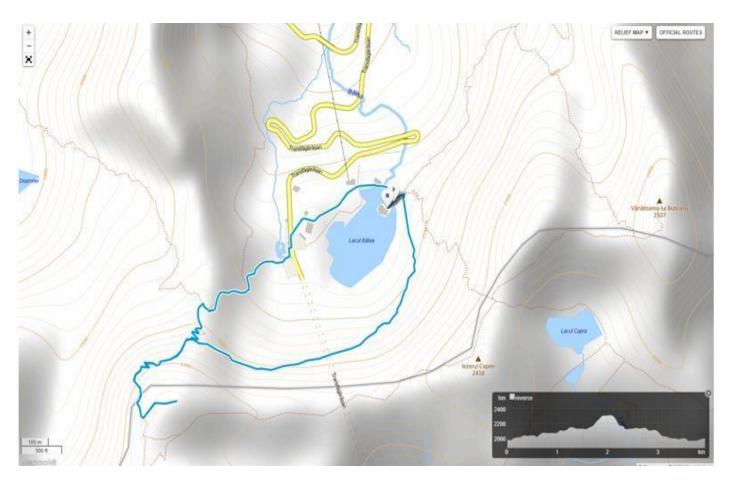

## **Bucegi Mountains**

• Route: Leisurely

• Walking distance: 7.6 km

• Incline: 160 m

• Decline: 320 m

• Duration: 2.5 hours