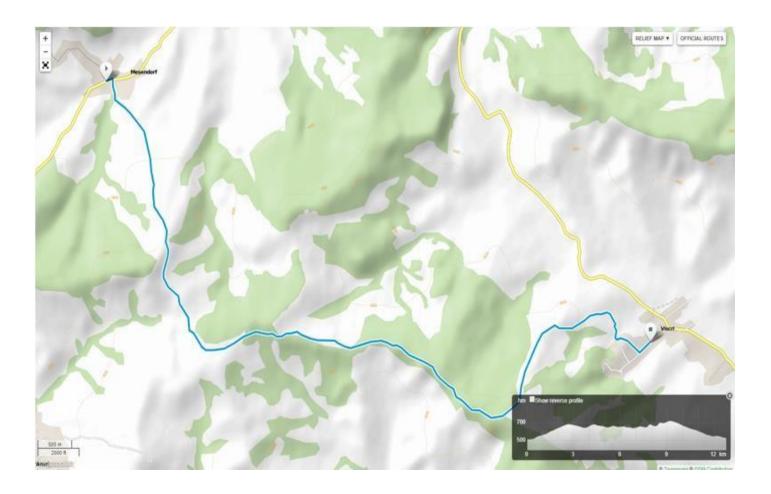

#### **Viscri and Mesendorf**

• Route: Leisurely

• Walking distance: 13 km

• Incline: 250m

• Decline: 240m

• Duration: 3.5 hours