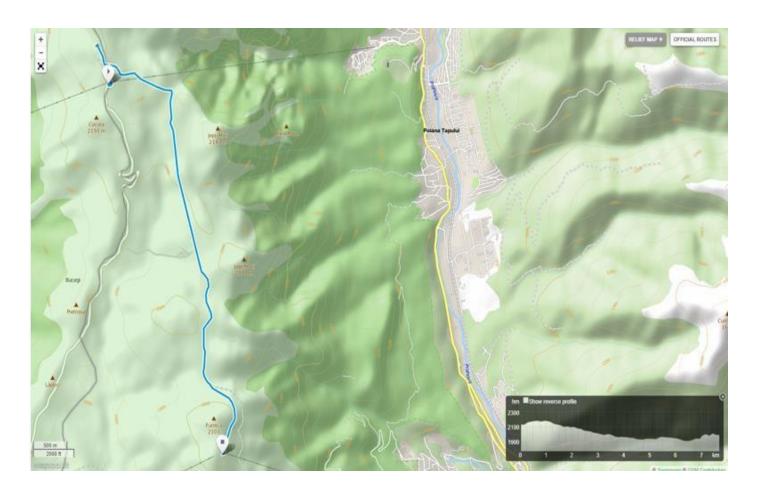

### **Fagaras Mountains**

• Route: Leisurely

• Walking distance 4.6 km

• Incline: 350 m

• Decline: 350 m

• Duration: 3 hours