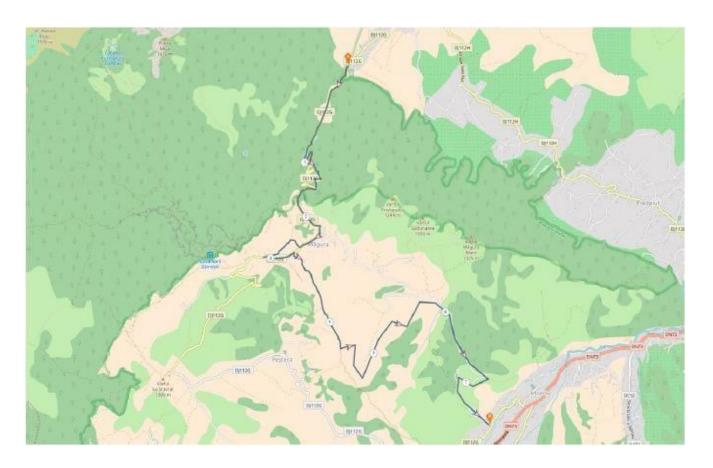

#### **Piatra Craiului Mountains and Brasov**

• Route: Leisurely

• Walking distance: 8.5 km

• Incline: 335 m

• Decline: 385 m

Duration: 4 hours